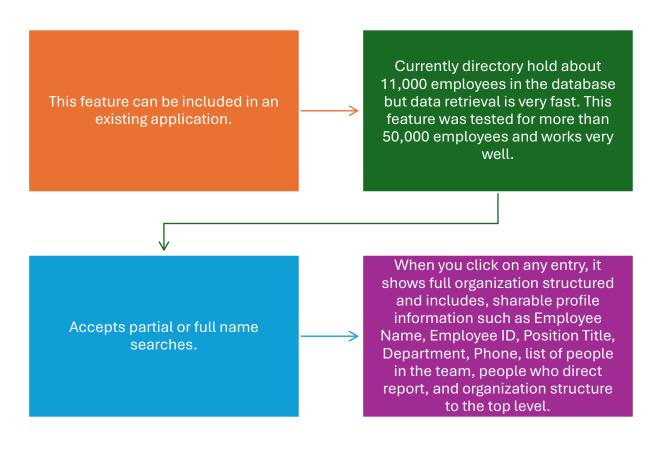

# **Employee Directory Search**

# **Employee Directory Search**

Screens are responsive so works well on smaller devices as well.

Search accepts enter key or user clicks on search button after typing in text to search